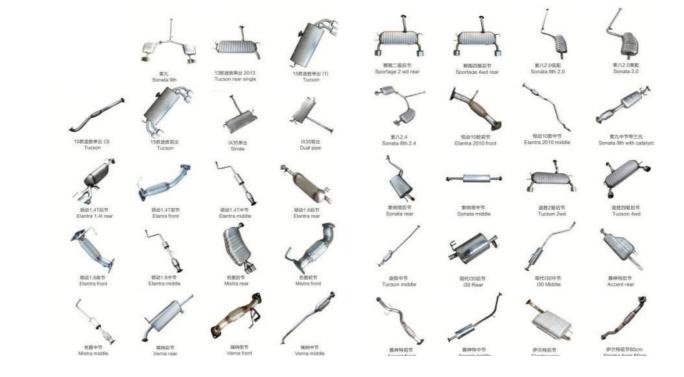

## Honda

吉利系列 Geely series

Zotye series

金 属 载 体 中 断 metal Interrupt s

1874

<br/>た<br/>化<br/>と<br/>Ternary<br/>catalysis<br/>に<br/>い<br/>し<br/>い<br/>し<br/>い<br/>し<br/>い<br/>し<br/>い<br/>し<br/>い<br/>い<br/>い<br/>い<br/>い<br/>い<br/>い<br/>い<br/>い<br/>い<br/>い<br/>い<br/>い<br/>い<br/>い<br/>い<br/>い<br/>い<br/>い<br/>い<br/>い<br/>い<br/>い<br/>い<br/>い<br/>い<br/>い<br/>い<br/>い<br/>い<br/>い<br/>い<br/>い<br/>い<br/>い<br/>い<br/>い<br/>い<br/>い<br/>い<br/>い<br/>い<br/>い<br/>い<br/>い<br/>い<br/>い<br/>い<br/>い<br/>い<br/>い<br/>い<br/>い<br/>い<br/>い<br/>い<br/>い<br/>い<br/>い<br/>い<br/>い<br/>い<br/>い<br/>い<br/>い<br/>い<br/>い<br/>い<br/>い<br/>い<br/>い<br/>い<br/>い<br/>い<br/>い<br/>い<br/>い<br/>い<br/>い<br/>い<br/>い<br/>い<br/>い<br/>い<br/>い<br/>い<br/>い<br/>い<br/>い<br/>い<br/>い<br/>い<br/>い<br/>い<br/>い<br/>い<br/>い<br/>い<br/>い<br/>い<br/>い<br/>い<br/>い<br/>い<br/>い<br/>い<br/>い<br/>い<br/>い<br/>い<br/>い<br/>い<br/>い<br/>い<br/>い<br/>い<br/>い<br/>い<br/>い<br/>い<br/>い<br/>い<br/>い<br/>い<br/>い<br/>い<br/>い<br/>い<br/>い<br/>い<br/>い<br/>い<br/>い<br/>い<br/>い<br/>い<br/>い<br/>い<br/>い<br/>い<br/>い<br/>い<br/>い<br/>い<br/>い<br/>い<br/>い<br/>い<br/>い<br/>い<br/>い<br/>い<br/>い<br/>い<br/>い<br/>い<br/>い<br/>い<br/>い<br/>い<br/>い<br/>い<br/>い<br/>い<br/>い<br/>い<br/>い<br/>い<br/>い<br/>い<br/>い<br/>い<br/>い<br/>い<br/>い<br/>い<br/>い<br/>い<br/>い<br/>い<br/>い<br/>い<br/>い<br/>い<br/>い<br/>い<br/>い<br/>い<br/>い<br/>い<br/>い<br/>い<br/>い<br/>い<br/>い<br/>い<br/>い<br/>い<br/>い<br/>い<br/>い<br/>い<br/>い<br/>い<br/>い<br/>い<br/>い<br/>い<br/>い<br/>い<br/>い<br/>い<br/>い<br/>い<br/>い<br/>い<br/>い<br/>い<br/>い<br/>い<br/>い<br/>い<br/>い<br/>い<br/>い<br/>い<br/>い<br/>い<br/>い<br/>い<br/>い<br/>い<br/>い<br/>い<br/>い<br/>い<br/>い<br/>い<br/>い<br/>い<br/>い<br/>い<br/>い<br/>い<br/>い<br/>い<br/>い<br/>い<br/>い<br/>い<br/>い<br/>い<br/>い<br/>い<br/>い<br/>い<br/>い<br/>い<br/>い<br/>い<br/>い<br/>い<br/>い<br/>い<br/>い<br/>い<br/>い<br/>い<br/>い<br/>い<br/>い<br/>い<br/>い<br/>い<br/>い<br/>い<br/>い<br/>い<br/>い<br/>い<br/>い<br/>い<br/>い<br/>い<br/>い<br/>い<br/>い<br/>い<br/>い<br/>い<br/>い<br/>い<br/>い<br/>い<br/>い<br/>い<br/>い<br/>い<br/>い<br/>い<br/>い<br/>い<br/>い<br/>い<br/>い<br/>い<br/>い<br/>い<br/>い<br/>い<br/>い<br/>い<br/>い<br/>い<br/>い<br/>い<br/>い<br/>い<

Mistra middle Verna rear Verna middle Accent front Accent middle Elantra rear Elantra front 80cm

Street Case and All Street and

BBBBBBBBBBBB