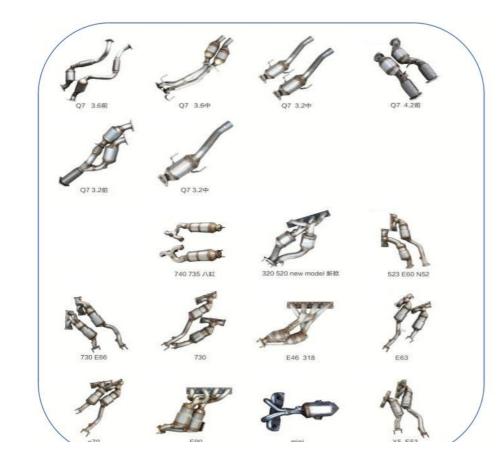

## Honda

吉利系列 Geely series

Zotye series

金 属 载 体 中 断 metal Interrupt s

1874

<br/>た<br/>化<br/>と<br/>Ternary<br/>catalysis<br/>に<br/>い<br/>し<br/>い<br/>し<br/>い<br/>し<br/>い<br/>し<br/>い<br/>し<br/>い<br/>い<br/>い<br/>い<br/>い<br/>い<br/>い<br/>い<br/>い<br/>い<br/>い<br/>い<br/>い<br/>い<br/>い<br/>い<br/>い<br/>い<br/>い<br/>い<br/>い<br/>い<br/>い<br/>い<br/>い<br/>い<br/>い<br/>い<br/>い<br/>い<br/>い<br/>い<br/>い<br/>い<br/>い<br/>い<br/>い<br/>い<br/>い<br/>い<br/>い<br/>い<br/>い<br/>い<br/>い<br/>い<br/>い<br/>い<br/>い<br/>い<br/>い<br/>い<br/>い<br/>い<br/>い<br/>い<br/>い<br/>い<br/>い<br/>い<br/>い<br/>い<br/>い<br/>い<br/>い<br/>い<br/>い<br/>い<br/>い<br/>い<br/>い<br/>い<br/>い<br/>い<br/>い<br/>い<br/>い<br/>い<br/>い<br/>い<br/>い<br/>い<br/>い<br/>い<br/>い<br/>い<br/>い<br/>い<br/>い<br/>い<br/>い<br/>い<br/>い<br/>い<br/>い<br/>い<br/>い<br/>い<br/>い<br/>い<br/>い<br/>い<br/>い<br/>い<br/>い<br/>い<br/>い<br/>い<br/>い<br/>い<br/>い<br/>い<br/>い<br/>い<br/>い<br/>い<br/>い<br/>い<br/>い<br/>い<br/>い<br/>い<br/>い<br/>い<br/>い<br/>い<br/>い<br/>い<br/>い<br/>い<br/>い<br/>い<br/>い<br/>い<br/>い<br/>い<br/>い<br/>い<br/>い<br/>い<br/>い<br/>い<br/>い<br/>い<br/>い<br/>い<br/>い<br/>い<br/>い<br/>い<br/>い<br/>い<br/>い<br/>い<br/>い<br/>い<br/>い<br/>い<br/>い<br/>い<br/>い<br/>い<br/>い<br/>い<br/>い<br/>い<br/>い<br/>い<br/>い<br/>い<br/>い<br/>い<br/>い<br/>い<br/>い<br/>い<br/>い<br/>い<br/>い<br/>い<br/>い<br/>い<br/>い<br/>い<br/>い<br/>い<br/>い<br/>い<br/>い<br/>い<br/>い<br/>い<br/>い<br/>い<br/>い<br/>い<br/>い<br/>い<br/>い<br/>い<br/>い<br/>い<br/>い<br/>い<br/>い<br/>い<br/>い<br/>い<br/>い<br/>い<br/>い<br/>い<br/>い<br/>い<br/>い<br/>い<br/>い<br/>い<br/>い<br/>い<br/>い<br/>い<br/>い<br/>い<br/>い<br/>い<br/>い<br/>い<br/>い<br/>い<br/>い<br/>い<br/>い<br/>い<br/>い<br/>い<br/>い<br/>い<br/>い<br/>い<br/>い<br/>い<br/>い<br/>い<br/>い<br/>い<br/>い<br/>い<br/>い<br/>い<br/>い<br/>い<br/>い<br/>い<br/>い<br/>い<br/>い<br/>い<br/>い<br/>い<br/>い<br/>い<br/>い<br/>い<br/>い<br/>い<br/>い<br/>い<br/>い<br/>い<br/>い<br/>い<br/>い<br/>い<br/>い<br/>い<br/>い<br/>い<br/>い<br/>い<br/>い<br/>い<br/>い<br/>い<br/>い<br/>い<br/>い<br/>い<br/>い<br/>い<br/>い<br/>い<br/>い<br/>い<br/>い<br/>い<br/>い<br/>い<br/>い<br/>い<br/>い<br/>い<br/>い<br/>い<br/>い<br/>い<br/>い<br/>い<br/>い<br/>い<br/>い<br/>い<br/>い<br/>い<br/>い<br/>い<br/>い<br/>い<