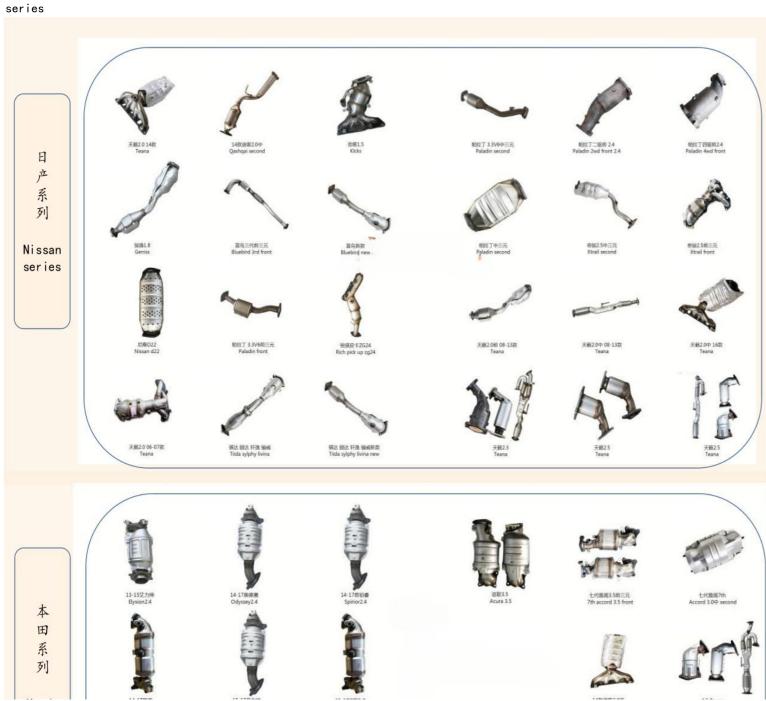

## Honda

吉利系列 Geely series

Zotye series

金 属 载 体 中 断 metal Interrupt s

1874

<br/>た<br/>化<br/>と<br/>Ternary<br/>catalysis<br/>に<br/>い<br/>し<br/>い<br/>し<br/>い<br/>し<br/>い<br/>し<br/>い<br/>し<br/>い<br/>い<br/>い<br/>い<br/>い<br/>い<br/>い<br/>い<br/>い<br/>い<br/>い<br/>い<br/>い<br/>い<br/>い<br/>い<br/>い<br/>い<br/>い<br/>い<br/>い<br/>い<br/>い<br/>い<br/>い<br/>い<br/>い<br/>い<br/>い<br/>い<br/>い<br/>い<br/>い<br/>い<br/>い<br/>い<br/>い<br/>い<br/>い<br/>い<br/>い<br/>い<br/>い<br/>い<br/>い<br/>い<br/>い<br/>い<br/>い<br/>い<br/>い<br/>い<br/>い<br/>い<br/>い<br/>い<br/>い<br/>い<br/>い<br/>い<br/>い<br/>い<br/>い<br/>い<br/>い<br/>い<br/>い<br/>い<br/>い<br/>い<br/>い<br/>い<br/>い<br/>い<br/>い<br/>い<br/>い<br/>い<br/>い<br/>い<br/>い<br/>い<br/>い<br/>い<br/>い<br/>い<br/>い<br/>い<br/>い<br/>い<br/>い<br/>い<br/>い<br/>い<br/>い<br/>い<br/>い<br/>い<br/>い<br/>い<br/>い<br/>い<br/>い<br/>い<br/>い<br/>い<br/>い<br/>い<br/>い<br/>い<br/>い<br/>い<br/>い<br/>い<br/>い<br/>い<br/>い<br/>い<br/>い<br/>い<br/>い<br/>い<br/>い<br/>い<br/>い<br/>い<br/>い<br/>い<br/>い<br/>い<br/>い<br/>い<br/>い<br/>い<br/>い<br/>い<br/>い<br/>い<br/>い<br/>い<br/>い<br/>い<br/>い<br/>い<br/>い<br/>い<br/>い<br/>い<br/>い<br/>い<br/>い<br/>い<br/>い<br/>い<br/>い<br/>い<br/>い<br/>い<br/>い<br/>い<br/>い<br/>い<br/>い<br/>い<br/>い<br/>い<br/>い<br/>い<br/>い<br/>い<br/>い<br/>い<br/>い<br/>い<br/>い<br/>い<br/>い<br/>い<br/>い<br/>い<br/>い<br/>い<br/>い<br/>い<br/>い<br/>い<br/>い<br/>い<br/>い<br/>い<br/>い<br/>い<br/>い<br/>い<br/>い<br/>い<br/>い<br/>い<br/>い<br/>い<br/>い<br/>い<br/>い<br/>い<br/>い<br/>い<br/>い<br/>い<br/>い<br/>い<br/>い<br/>い<br/>い<br/>い<br/>い<br/>い<br/>い<br/>い<br/>い<br/>い<br/>い<br/>い<br/>い<br/>い<br/>い<br/>い<br/>い<br/>い<br/>い<br/>い<br/>い<br/>い<br/>い<br/>い<br/>い<br/>い<br/>い<br/>い<br/>い<br/>い<br/>い<br/>い<br/>い<br/>い<br/>い<br/>い<br/>い<br/>い<br/>い<br/>い<br/>い<br/>い<br/>い<br/>い<br/>い<br/>い<br/>い<br/>い<br/>い<br/>い<br/>い<br/>い<br/>い<br/>い<br/>い<br/>い<br/>い<br/>い<br/>い<br/>い<br/>い<br/>い<br/>い<br/>い<br/>い<br/>い<br/>い<br/>い<br/>い<br/>い<br/>い<br/>い<br/>い<br/>い<br/>い<br/>い<br/>い<br/>い<br/>い<br/>い<br/>い<br/>い<br/>い<br/>い<br/>い<br/>い<br/>い<br/>い<br/>い<br/>い<br/>い<br/>い<br/>い<br/>い<br/>い<br/>い<br/>い<br/>い<br/>い<br/>い<br/>い<br/>い<br/>い<br/>い<br/>い<br/>い<br/>い<br/>い<