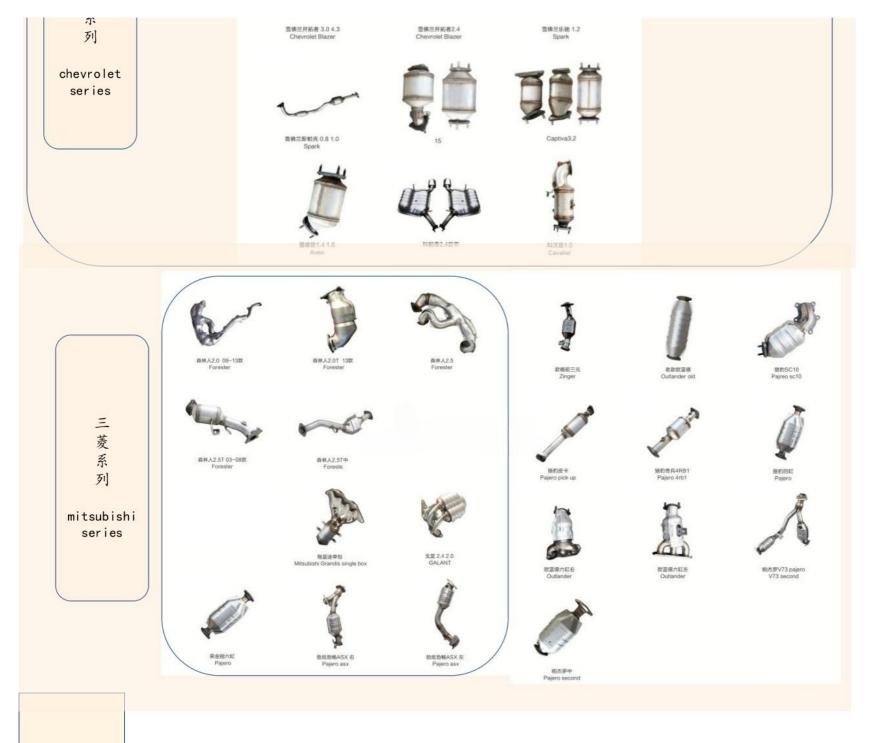

## Honda

吉利系列 Geely series

Zotye series

金 属 载 体 中 断 metal Interrupt s

1874

<br/>た<br/>化<br/>と<br/>Ternary<br/>catalysis<br/>に<br/>い<br/>し<br/>い<br/>し<br/>い<br/>し<br/>い<br/>し<br/>い<br/>し<br/>い<br/>い<br/>い<br/>い<br/>い<br/>い<br/>い<br/>い<br/>い<br/>い<br/>い<br/>い<br/>い<br/>い<br/>い<br/>い<br/>い<br/>い<br/>い<br/>い<br/>い<br/>い<br/>い<br/>い<br/>い<br/>い<br/>い<br/>い<br/>い<br/>い<br/>い<br/>い<br/>い<br/>い<br/>い<br/>い<br/>い<br/>い<br/>い<br/>い<br/>い<br/>い<br/>い<br/>い<br/>い<br/>い<br/>い<br/>い<br/>い<br/>い<br/>い<br/>い<br/>い<br/>い<br/>い<br/>い<br/>い<br/>い<br/>い<br/>い<br/>い<br/>い<br/>い<br/>い<br/>い<br/>い<br/>い<br/>い<br/>い<br/>い<br/>い<br/>い<br/>い<br/>い<br/>い<br/>い<br/>い<br/>い<br/>い<br/>い<br/>い<br/>い<br/>い<br/>い<br/>い<br/>い<br/>い<br/>い<br/>い<br/>い<br/>い<br/>い<br/>い<br/>い<br/>い<br/>い<br/>い<br/>い<br/>い<br/>い<br/>い<br/>い<br/>い<br/>い<br/>い<br/>い<br/>い<br/>い<br/>い<br/>い<br/>い<br/>い<br/>い<br/>い<br/>い<br/>い<br/>い<br/>い<br/>い<br/>い<br/>い<br/>い<br/>い<br/>い<br/>い<br/>い<br/>い<br/>い<br/>い<br/>い<br/>い<br/>い<br/>い<br/>い<br/>い<br/>い<br/>い<br/>い<br/>い<br/>い<br/>い<br/>い<br/>い<br/>い<br/>い<br/>い<br/>い<br/>い<br/>い<br/>い<br/>い<br/>い<br/>い<br/>い<br/>い<br/>い<br/>い<br/>い<br/>い<br/>い<br/>い<br/>い<br/>い<br/>い<br/>い<br/>い<br/>い<br/>い<br/>い<br/>い<br/>い<br/>い<br/>い<br/>い<br/>い<br/>い<br/>い<br/>い<br/>い<br/>い<br/>い<br/>い<br/>い<br/>い<br/>い<br/>い<br/>い<br/>い<br/>い<br/>い<br/>い<br/>い<br/>い<br/>い<br/>い<br/>い<br/>い<br/>い<br/>い<br/>い<br/>い<br/>い<br/>い<br/>い<br/>い<br/>い<br/>い<br/>い<br/>い<br/>い<br/>い<br/>い<br/>い<br/>い<br/>い<br/>い<br/>い<br/>い<br/>い<br/>い<br/>い<br/>い<br/>い<br/>い<br/>い<br/>い<br/>い<br/>い<br/>い<br/>い<br/>い<br/>い<br/>い<br/>い<br/>い<br/>い<br/>い<br/>い<br/>い<br/>い<br/>い<br/>い<br/>い<br/>い<br/>い<br/>い<br/>い<br/>い<br/>い<br/>い<br/>い<br/>い<br/>い<br/>い<br/>い<br/>い<br/>い<br/>い<br/>い<br/>い<br/>い<br/>い<br/>い<br/>い<br/>い<br/>い<br/>い<br/>い<br/>い<br/>い<br/>い<br/>い<br/>い<br/>い<br/>い<br/>い<br/>い<br/>い<br/>い<br/>い<br/>い<br/>い<br/>い<br/>い<br/>い<br/>い<br/>い<br/>い<br/>い<br/>い<br/>い<br/>い<br/>い<br/>い<br/>い<br/>い<br/>い<br/>い<br/>い<br/>い<br/>い<br/>い<br/>い<br/>い<br/>い<br/>い<br/>い<br/>い<br/>い<br/>い<br/>い<br/>い<br/>い<br/>い<br/>い<br/>い<br/>い<br/>い<